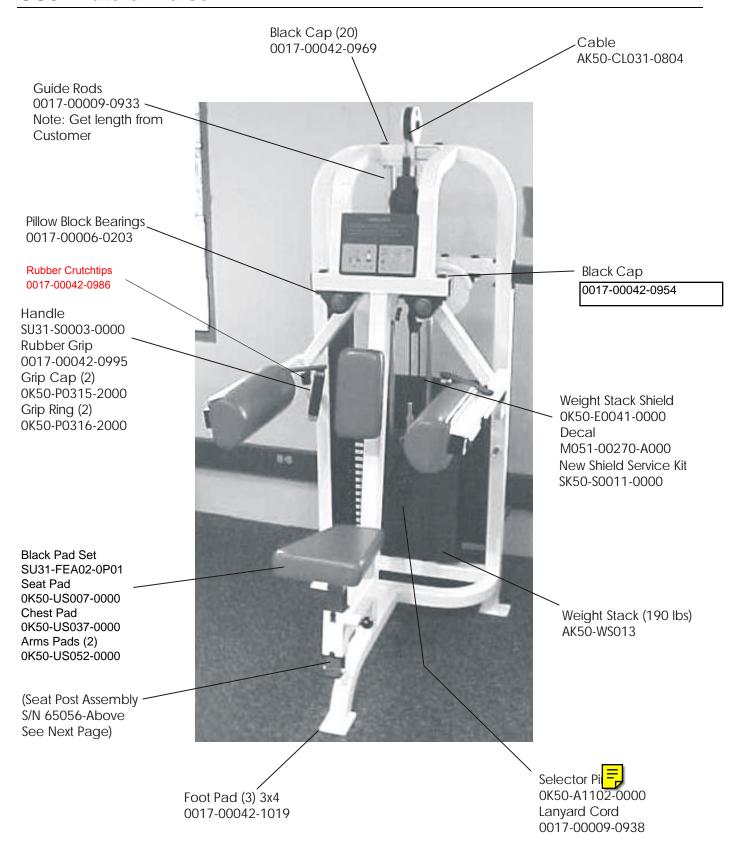

## STRENGTH 9000 SERIES TRAINING EQUIPMENT SU31 Lateral Raise



## STRENGTH 9000 SERIES TRAINING EQUIPMENT SU31 Lateral Raise



## STRENGTH 9000 SERIES TRAINING EQUIPMENT SU31 Seat Post Assembly - S/N 65056-Above



| BILL OF MATERIALS |      |                 |                                |
|-------------------|------|-----------------|--------------------------------|
| Item No.          | Qty. | Part Number     | Description                    |
| 1                 | 1    | AK50-S0028-0000 | Seat post assembly             |
| 2                 | 1    | 0K50-P0547-0000 | Front striker plate (14 notch) |
| 3                 | 1    | 0K50-P0548-0000 | Back striker plate             |
| 4                 | 4    | 0017-00101-1655 | 5/16" x 24 flat bolt           |
| 6                 | 1    | 0017-00009-1079 | Spring                         |
| 7                 | 1    | 0K50-P0550-0000 | Lever release